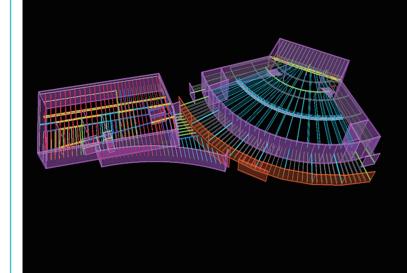

commercial structures.

### Portfolios



Sannex Building Sydney, Nova Scotia. Canada. 138 Ton, Structural Steel, 3rd Floor and with Roof wood deck, 899830 Sq.Ft

#### SAINT MARRYS UNIVERSITY

Halifax, Nova Scotia. Canada 308 Ton, Structural Steel. 25540 Sq.Ft





#### WATER STREET

St. John , Newfoundland. Canada. 459 Ton, Structural steel and Embedded for Precast Panels and 23 Ton, Misc Wall rail and stairs, 231671 Sq.Ft

## Portfolios

#### MUVICO THEATRE

Fredericksberd, VA. USA. 289 Ton Structural steel with 12 Audiotorium, 93833 Sq.Ft





#### PLEASANT VILLE CONSOLIDATION

CFS. St. Johns, Newfounland. Canada 459 Ton, Structural steel and Embedded for Precast Panels, 277799m.Sq.Ft

#### STONE BRIDGE CHURCH

Lower Sackville, Nova Scotia. Canada. 48 Ton Structural Steel, 45092 Sq.Ft



## Sample Drawings & Documents





10

## Sample Drawings & Documents





PT. Xsteelindo Technology | www.xsteelindo.com