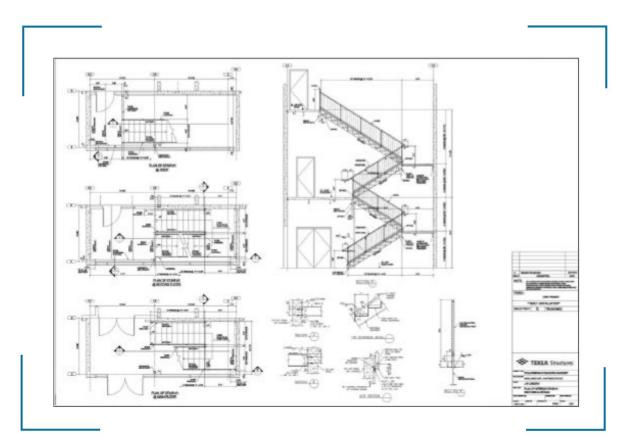

os



Sannex Building Sydney, Nova Scotia. Canada. 138 Ton, Structural Steel, 3rd Floor and with Roof wood deck, 899830 Sq.Ft

#### SAINT MARRYS UNIVERSITY

Halifax, Nova Scotia. Canada 308 Ton, Structural Steel. 25540 Sq.Ft





#### WATER STREET

St. John , Newfoundland. Canada. 459 Ton, Structural steel and Embedded for Precast Panels and 23 Ton, Misc Wall rail and stairs, 231671 Sq.Ft

## Portfolios

#### MUVICO THEATRE

Fredericksberd, VA. USA. 289 Ton Structural steel with 12 Audiotorium, 93833 Sq.Ft





#### PLEASANT VILLE CONSOLIDATION

CFS. St. Johns, Newfounland. Canada 459 Ton, Structural steel and Embedded for Precast Panels, 277799m.Sq.Ft

#### STONE BRIDGE CHURCH

Lower Sackville, Nova Scotia. Canada. 48 Ton Structural Steel, 45092 Sq.Ft



## Sample Drawings & Documents





10

## Sample Drawings & Documents





PT. Xsteelindo Technology | www.xsteelindo.com