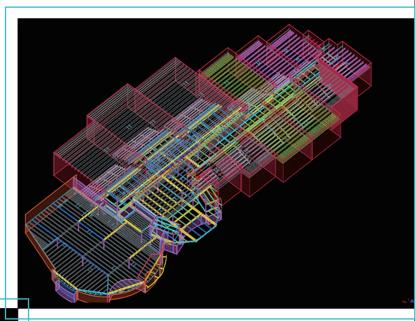

s and Customization

Provide for Custom template drawings, Custom template reports, Custom Component & details also Custom User defined & attribute.

Misc. Metal Detailing

Complete detailing services for all types of Misc. Metal work for industrial, commercial structures.

### Portfolios



Sannex Building Sydney, Nova Scotia. Canada. 138 Ton, Structural Steel, 3rd Floor and with Roof wood deck, 899830 Sq.Ft

#### SAINT MARRYS UNIVERSITY

Halifax, Nova Scotia. Canada 308 Ton, Structural Steel. 25540 Sq.Ft





#### WATER STREET

St. John , Newfoundland. Canada. 459 Ton, Structural steel and Embedded for Precast Panels and 23 Ton, Misc Wall rail and stairs, 231671 Sq.Ft

## Portfolios

#### MUVICO THEATRE

Fredericksberd, VA. USA. 289 Ton Structural steel with 12 Audiotorium, 93833 Sq.Ft





#### PLEASANT VILLE CONSOLIDATION

CFS. St. Johns, Newfounland. Canada 459 Ton, Structural steel and Embedded for Precast Panels, 277799m.Sq.Ft

#### STONE BRIDGE CHURCH

Lower Sackville, Nova Scotia. Canada. 48 Ton Structural Steel, 45092 Sq.Ft



## Sample Drawings & Documents





10

## Sample Drawings & Documents





PT. Xsteelindo Technology | www.xsteelindo.com