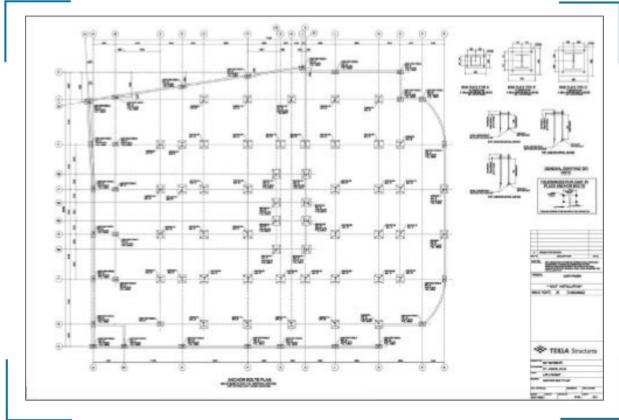

a. Canada. 138 Ton, Structural Steel, 3rd Floor and with Roof wood deck, 899830 Sq.Ft

#### SAINT MARRYS UNIVERSITY

Halifax, Nova Scotia. Canada 308 Ton, Structural Steel. 25540 Sq.Ft





#### WATER STREET

St. John , Newfoundland. Canada. 459 Ton, Structural steel and Embedded for Precast Panels and 23 Ton, Misc Wall rail and stairs, 231671 Sq.Ft

## Portfolios

#### MUVICO THEATRE

Fredericksberd, VA. USA. 289 Ton Structural steel with 12 Audiotorium, 93833 Sq.Ft





#### PLEASANT VILLE CONSOLIDATION

CFS. St. Johns, Newfounland. Canada 459 Ton, Structural steel and Embedded for Precast Panels, 277799m.Sq.Ft

#### STONE BRIDGE CHURCH

Lower Sackville, Nova Scotia. Canada. 48 Ton Structural Steel, 45092 Sq.Ft



## Sample Drawings & Documents





10

## Sample Drawings & Documents





PT. Xsteelindo Technology | www.xsteelindo.com