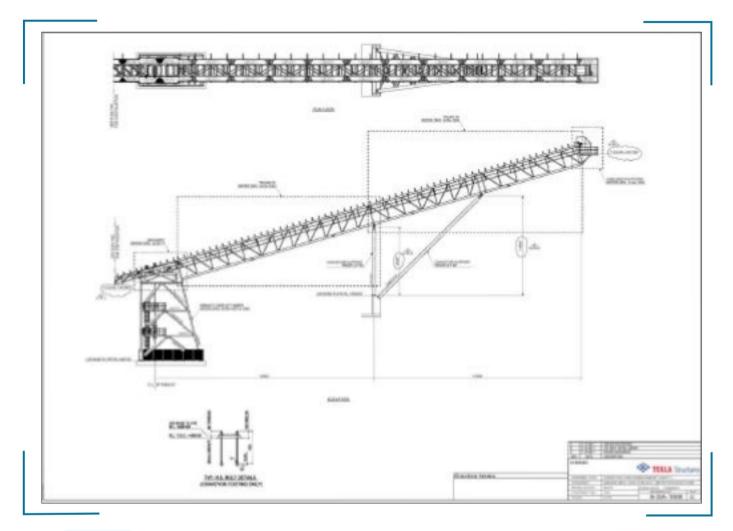

tia. Canada. 138 Ton, Structural Steel, 3rd Floor and with Roof wood deck, 899830 Sq.Ft

#### SAINT MARRYS UNIVERSITY

Halifax, Nova Scotia. Canada 308 Ton, Structural Steel. 25540 Sq.Ft





#### WATER STREET

St. John , Newfoundland. Canada. 459 Ton, Structural steel and Embedded for Precast Panels and 23 Ton, Misc Wall rail and stairs, 231671 Sq.Ft

## Portfolios

#### MUVICO THEATRE

Fredericksberd, VA. USA. 289 Ton Structural steel with 12 Audiotorium, 93833 Sq.Ft





#### PLEASANT VILLE CONSOLIDATION

CFS. St. Johns, Newfounland. Canada 459 Ton, Structural steel and Embedded for Precast Panels, 277799m.Sq.Ft

#### STONE BRIDGE CHURCH

Lower Sackville, Nova Scotia. Canada. 48 Ton Structural Steel, 45092 Sq.Ft



## Sample Drawings & Documents





10

## Sample Drawings & Documents





PT. Xsteelindo Technology | www.xsteelindo.com