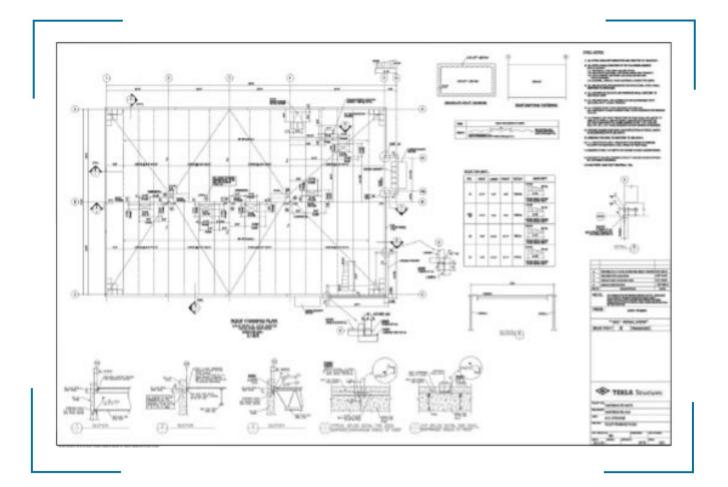

lios



Sannex Building Sydney, Nova Scotia. Canada. 138 Ton, Structural Steel, 3rd Floor and with Roof wood deck, 899830 Sq.Ft

#### SAINT MARRYS UNIVERSITY

Halifax, Nova Scotia. Canada 308 Ton, Structural Steel. 25540 Sq.Ft





#### WATER STREET

St. John , Newfoundland. Canada. 459 Ton, Structural steel and Embedded for Precast Panels and 23 Ton, Misc Wall rail and stairs, 231671 Sq.Ft

## Portfolios

#### MUVICO THEATRE

Fredericksberd, VA. USA. 289 Ton Structural steel with 12 Audiotorium, 93833 Sq.Ft





#### PLEASANT VILLE CONSOLIDATION

CFS. St. Johns, Newfounland. Canada 459 Ton, Structural steel and Embedded for Precast Panels, 277799m.Sq.Ft

#### STONE BRIDGE CHURCH

Lower Sackville, Nova Scotia. Canada. 48 Ton Structural Steel, 45092 Sq.Ft



## Sample Drawings & Documents





10

## Sample Drawings & Documents





PT. Xsteelindo Technology | www.xsteelindo.com